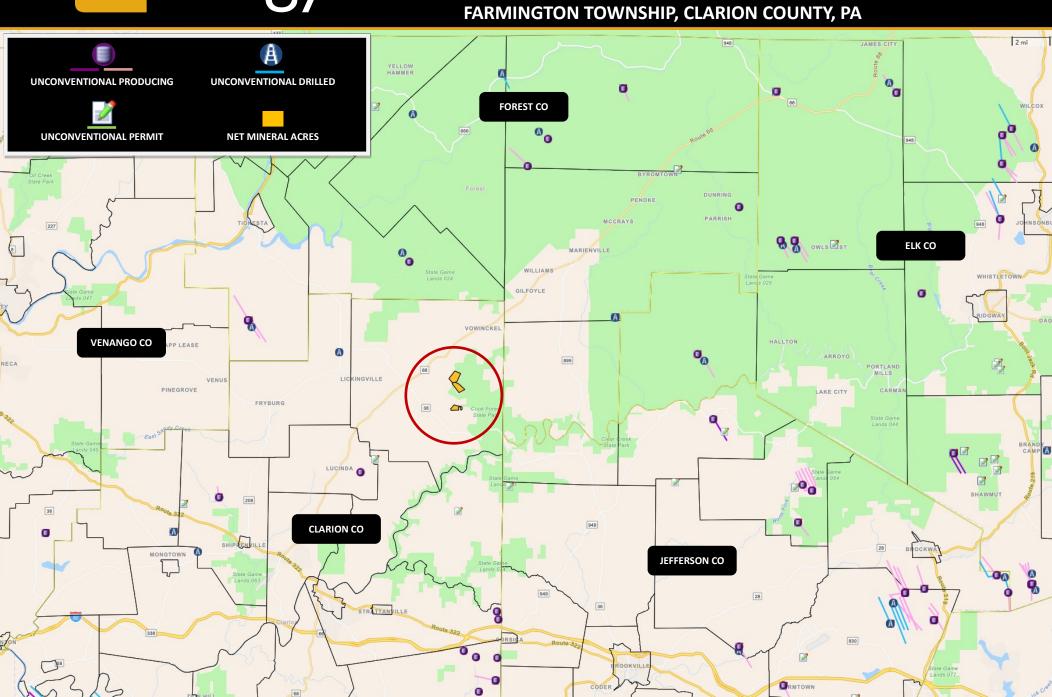

## FARMINGTON TOWNSHIP, CLARION COUNTY, PA

For sale or lease: 253+/- unleased net mineral acres in Farmington Township, Clarion County, Pennsylvania. This acreage is surrounded by pipeline infrastructure.

Gross Acres: 253+/-

Net Mineral Acres Available: 253+/-

Unitized: No

Well/Unit Name: N/A

Producing: N/A Lessee: N/A

Royalty Rate: N/A Royalty Type: N/A Lease Date: N/A

Primary Term Length: N/A
Extension Term Length: N/A
Extension Payment Amount: N/A

**Asking:** \$299,000

**Price Per Acre:** \$1,181.82

Parcel #s:

10-020-229-000-00 10-020-231-000-00 10-020-134-000-00 For Questions or To Make An Offer:

VP of Land & Managing Broker