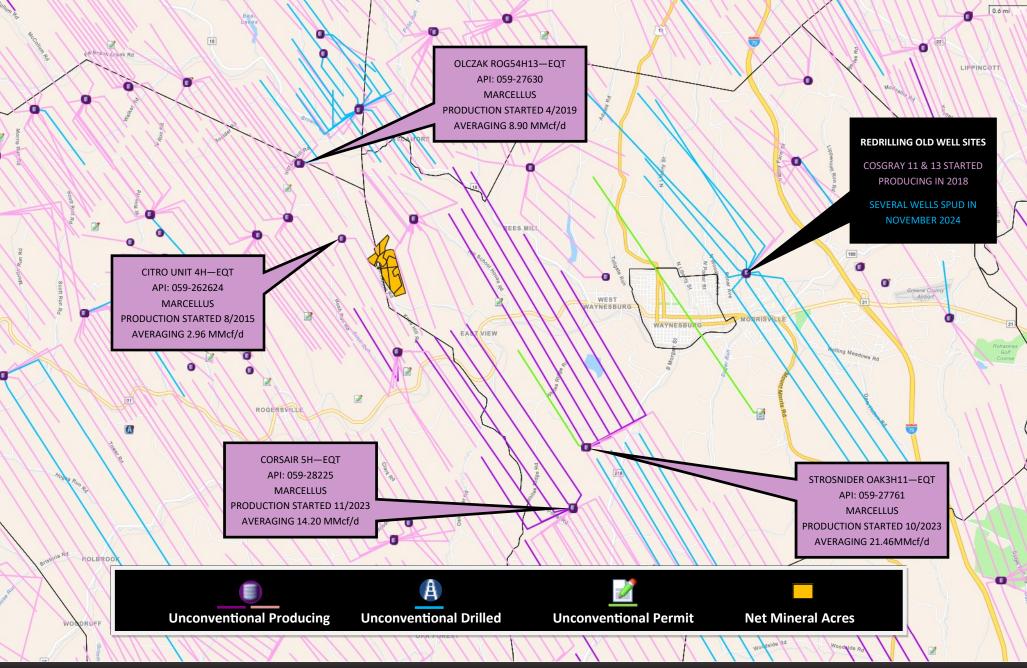

## Cashflow!

For Sale: 41+/- net mineral acres out of 82+/- gross acres in Center and Franklin Townships, Greene County, Pennsylvania. This acreage is leased with EQT at 16.5%. Out of the 82+/- gross acres, 80.80 acres are in the EQT—Citro Unit. The Owners are receiving royalty income from the Citro A 2H, 3H, and 4H.

EQT has been circling back and redrilling old well sites. See the map on the front page.

**Royalty Income:** 

March 2024: \$1,314.74 April 2024: \$1,179.68 May 2024: \$1,318.80 June 2024: \$1,453.00 July 2024: \$2,029.62

Gross Acres: 82+/-Net Mineral Acres Available: 41+/-Unitized: Yes, 80.80 in Unit Well/Unit Name: Citro 2H—4H Unit Producing: Yes Lessee: EQT Royalty Rate: 16.5% Royalty Type: Market Enhancement Lease Date: HBP Primary Term Length: HBP Extension Term Length: HBP Extension Payment Amount: HBP Price Per Acre: \$7,250 Offered At: \$297,250 Parcels #s: 07-03-0100-C / 07-03-0100-B / 07-03-0100 07-03-0100-E / 03-10-0145 / 03-10-0146-G / 03-10-0146-E 03-10-0146-F / 07-03-0100-D / 03-10-0145-A VP of Land and Managing Broker Bill Smith is available by email or phone to answer questions or review offers for this listing.