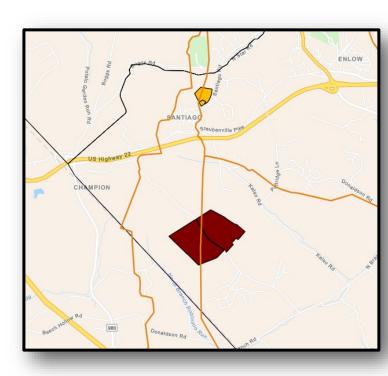

For sale: 18.10+/- net mineral acres in North Fayette Township, Allegheny County, Pennsylvania. The current owner signed a lease with Range Resources in June 2021—\$300 per acre, per year delay rental / 16%, net / no extension.

See the map for offset data.

Gross Acres: 18.10+/-Net Mineral Acres Available: 18.10+/-Unitized: No Well/Unit Name: No Producing: No Lessee: Range Resources Royalty Rate: 16% Royalty Type: Net Lease Date: 6/16/2021