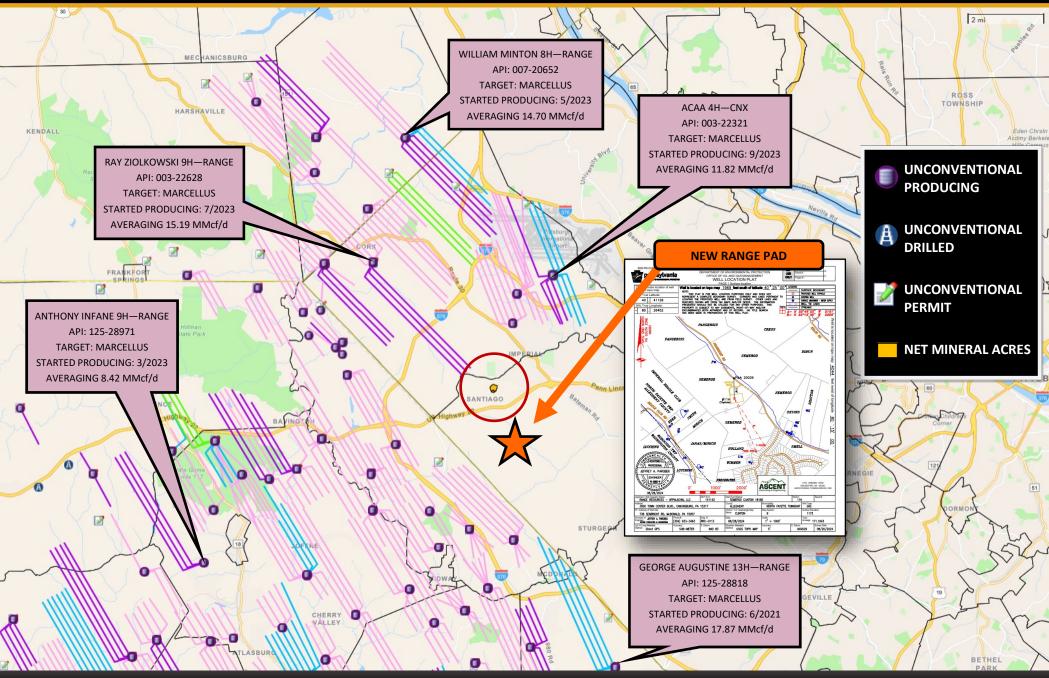

## cxenergy

18.10+/- NET MINERAL ACRES—DELAY RENTAL PAYMENTS NEAR NEW RANGE PAD—ACTIVITY IN THE AREA IS PICKING UP! NORTH FAYETTE TOWNSHIP, ALLEGHENY COUNTY, PA

Oil, Gas and Mineral Rights For Sale!

This area is heating up! Range Resources has been leasing in this area for a while now. In September 2024, Range Resources filed for a new permit in Allegheny County, North Fayette Township—see the orange star on the map. This new well site— <u>Clinton Semerod</u> <u>18160</u> is ~6k feet southwest of this acreage. The first permit (API 003-22669) is targeting the Lower Marcellus. The plat hints that Range Resources is planning to drill 15 wells off this site. A 24-inch, TransCanada transmission/ trunk line crosses the well site location.

For sale: 18.10+/- net mineral acres in North Fayette Township, Allegheny County, Pennsylvania. The current owner signed a lease with Range Resources in June 2021—\$300 per acre, per year delay rental / 16%, net / no extension.

See the map for offset data.

Gross Acres: 18.10+/-Net Mineral Acres Available: 18.10+/-Unitized: No Well/Unit Name: No Producing: No Lessee: Range Resources Royalty Rate: 16% Royalty Type: Net Lease Date: 6/16/2021