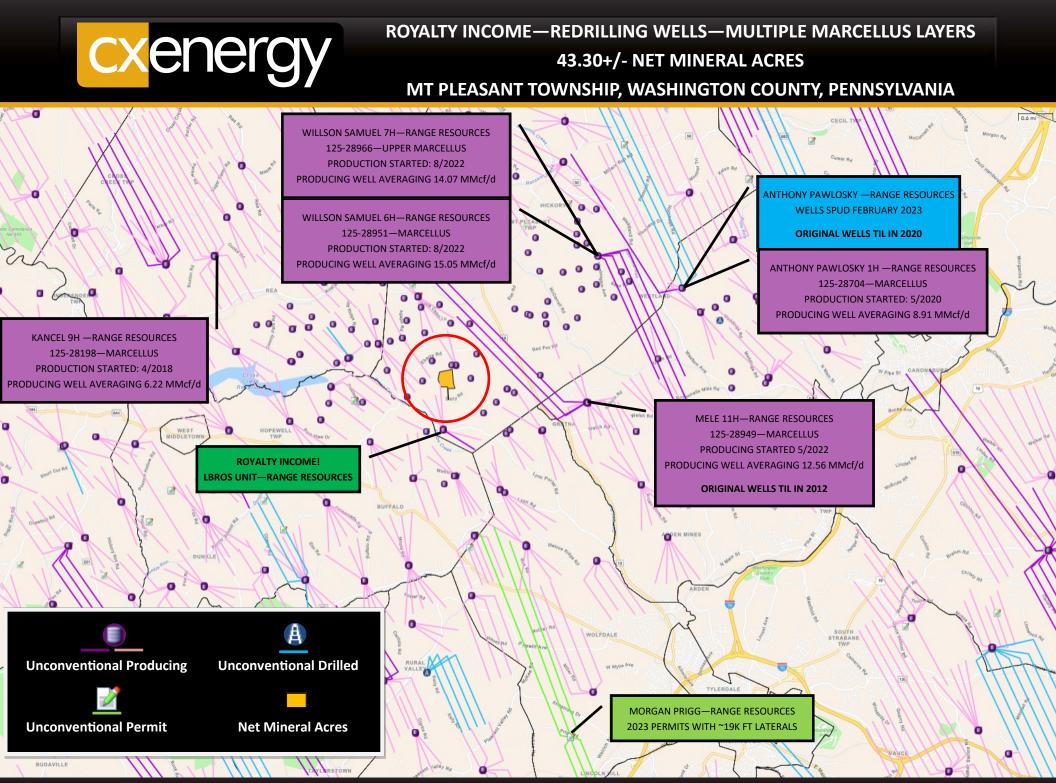

## ROYALTY INCOME—REDRILLING WELLS—MULTIPLE MARCELLUS LAYERS 43.30+/- NET MINERAL ACRES

## MT PLEASANT TOWNSHIP, WASHINGTON COUNTY, PENNSYLVANIA

## Summary of Opportunity:

This acreage is in the Range Resources Redevelopment Area! Per the latest Range Resources Investor Presentation (April 24, 2023)—over 50% of 2023 activity has been on existing pads. Range Resources is also drilling the Upper and Lower Marcellus layers (See the Willison Samuel Unit).

For Sale: 43.30+/- net mineral acres in Mount Pleasant Township, Washington County, Pennsylvania. This acreage is in the Range Resources—LBROS Unit which has been producing since June 2010.

## **Royalty Income From LBROS:**

November 2022: \$4,594.54 December 2022: \$2,604.78 January 2023: \$2,782.05 February 2023: \$3,587.13 March 2023: \$2,330.23 April 2023: \$1,914.97

Lets look at the Range Resources—Mele Unit which is approximately 2.3 miles to the east of this acreage:

- Mele 5H—SPUD 2011 / TIL 2012 / averaging .78 MMcf/d / 3,220.53 ft lateral
- Mele 8H—SPUD 2018 / TIL 2019 / averaging 3.23 MMcf/d / 8,207.08 ft lateral
- Mele 11H—SPUD 2021/ TIL 2022/ averaging 12.56 MMcf/d / 18,365.27 ft lateral

See the map for additional pads in the immediate area that are being redeveloped.

Range Resources is also working on new pads!

Approximately 6.25 miles south of this acreage in Washington County, Canton Township—Range is working on the Morgan Prigg pad. Several wells were permitted at this site in March 2023. Plats indicate that theses laterals will be just shy of 20k feet.