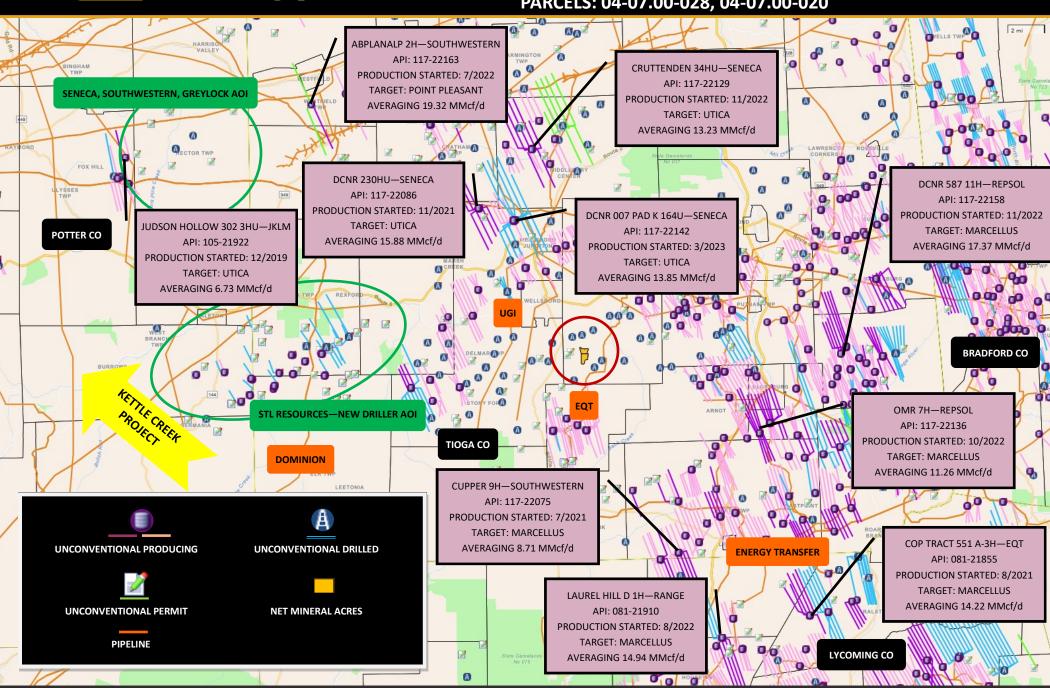

Several operators are diligently working in this area:

- North/northwest: Greylock, JKLM, Seneca and Southwestern are all actively leasing and drilling.
- West: STL Resources and Clean Energy are actively working.
- South: Southwestern, EQT, Repsol and Range are active.
- East/northeast: Repsol and JKLM are actively leasing and drilling.