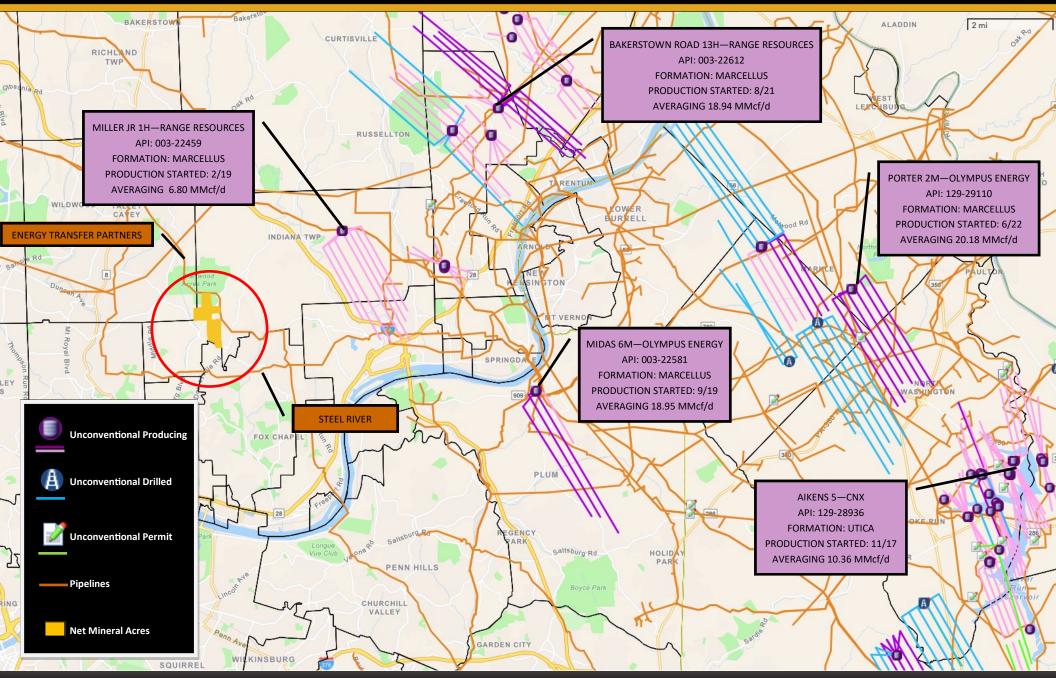

#### Summary of Opportunity:

251+/- unleased net mineral acres in Indiana Township, Allegheny County, Pennsylvania.

Energy Transfer Partners and Steel River have pipeline infrastructure around this acreage.

Range Resources and Olympus Energy are active in this area.

Available for sale or lease.

Gross Acres: 251+/-Net Mineral Acres Available: 251+/-Unitized: No Well/Unit Name: No Producing: No Lessee: N/A Royalty Rate: N/A Royalty Type: N/A Lease Date: N/A Primary Term Length: N/A Extension Term Length: N/A Extension Payment Amount: N/A Offered At: \$627,500 Price Per Acre: \$2,500 Parcel #: Multiple VP of Land and Managing Broker Bill Smith