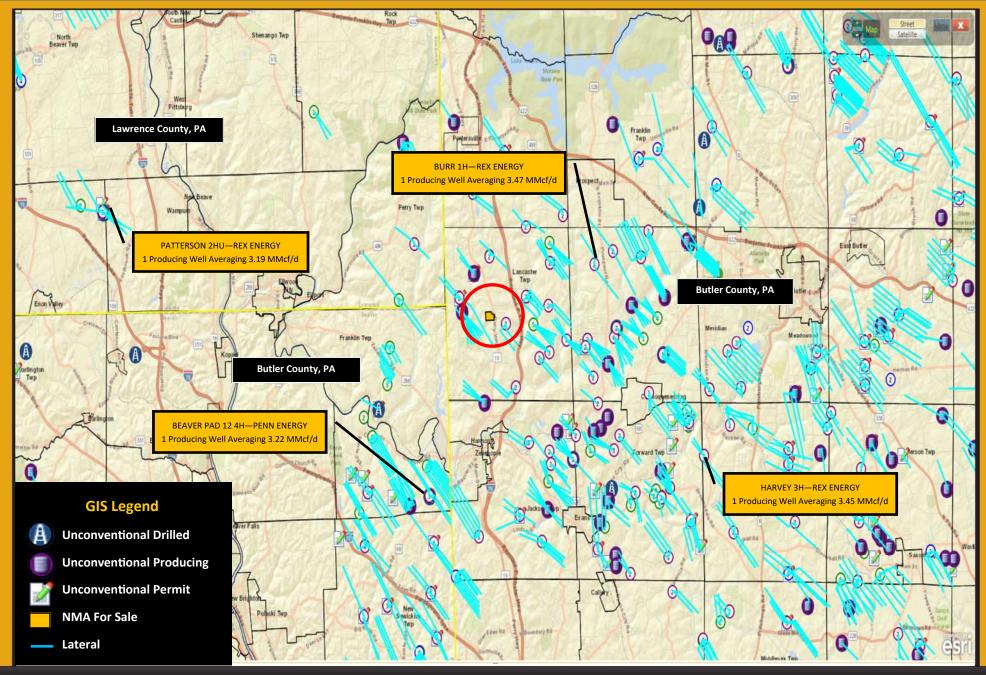

## 45+/- NET MINERAL ACRES LEASED WITH REX ENERGY LANCASTER TOWNSHIP, BUTLER COUNTY, PA

## 45+/- NET MINERAL ACRES LEASED WITH REX ENERGY LANCASTER TOWNSHIP, BUTLER COUNTY, PA

45+/- net mineral acres in Lancaster Township, Butler County, Pennsylvania. This acreage is leased with Rex Energy.

Gross Acres: 45+/-Net Mineral Acres Available: 45+/-Unitized: N/A Producing: No Lessee: Rex Energy Royalty Rate: 12.5% Royalty Type: Net Lease Date: 9/19/2009 Primary Term Length: 5 Years Extension Term Length: 5 Years Extension Payment Amount: N/A Offered At: \$204,750 Price Per Acre: \$4,500 Parcel #: 200-4F98-35-000 All information furnished regarding this property for sale, or lease is from sources deemed reliable but no warranty or representation is made as to the accuracy thereof and same is submitted subject to error, omissions, change of price, rental or other conditions prior sale, lease, or financing or withdrawal without notice.